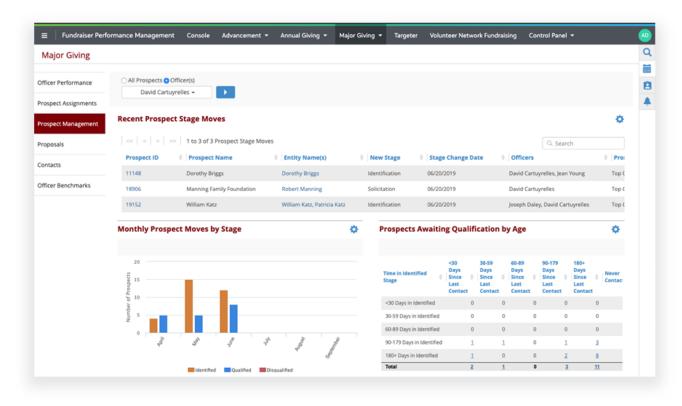

## Prospect Management Tab

The Prospect Management Tab includes four Viewports relevant to managing the movement of prospects. You can choose to view the information on any gift officers you have access to by choosing the appropriate name from the Officer drop-down menu.

Viewports on this dashboard use data related to when prospects moved between stages to demonstrate how effectively your institution is identifying and qualifying prospects. If your institution is not sending prospect stage history data to FPM, and is not using Activity Center to manage prospects, then the viewports in this tab will not show any results.