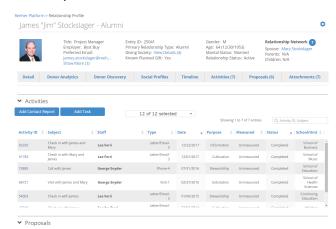

#### How do I access Activity Center?

Activity Center is accessed through the drawer on the right hand side of the Console and Relationship Profile screens where it is easily accessible for you to manage your day-to-day activities. You are provided a list of all activities based on:

#### Relationship Profile