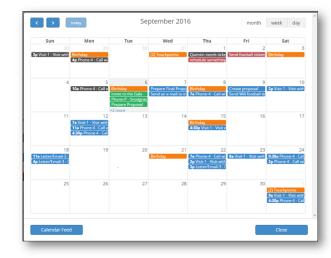

# Where do I find a calendar view of my past, current and future activities?

A calendar view can be accessed in the drawer, where you will see a calendar icon. Click on the icon to view your activities on the calendar. You are able to filter your view by month, week or day.

### How do I set up the calendar feed?

Set up for the calendar feed is found on the calendar view. Set up instructions are provided when you click on the Calendar Feed button.

#### **Calendar View**