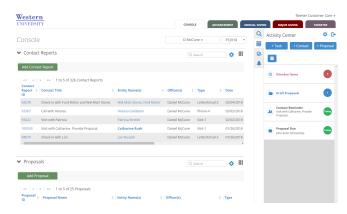

#### How do I access Activity Center?

Activity Center is accessed through the drawer on the right hand side of the Console and Relationship Profile screens where it is easily accessible for you to manage your day-to-day activities. You are provided a list of all activities based on:

- Overdue status
- Activities that are due today
- Activities that are scheduled in the future

You may click on any of the items listed and you will be taken directly to the contact report, proposal or task for review and completion.

#### Console