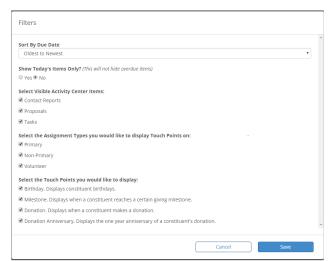

# How do I change my view to see activities in the future and the types of activities?

You can personalize your view of which activities are visible by clicking on the filter icon in the drawer. You may select and change which activities are presented in the drawer at any time to fit your daily workflow and priorities.

#### View of Activities / Filtering