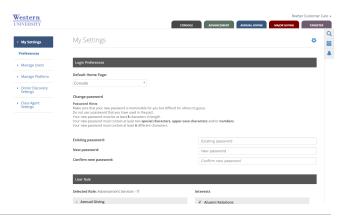

## Preferences

The **Preferences** page allows you to select your **Home Page** within Fundraiser Performance Management. Simply select the tab or layer that you would like to log in to by default each time you log in to Fundraiser Performance Management. Once you have clicked the Submit button, the next time you visit Fundraiser Performance Management you will automatically land on that page after you log in.

Additionally, you can change your Fundraiser Performance Management **password**. Just enter in the current password then create a new one.\*

\*Not available for Single Sign-On (SSO) users