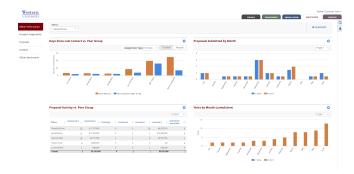

## Officer Performance Tab

The Officer Performance Tab includes up to six Viewports relevant to Major Giving Gift Officer performance. You can choose to view the information on any gift officers you have access to by choosing the appropriate name from the Officer pull-down menu.

Charts on this tab are generally displayed by comparing the selected officer's performance to themselves last fiscal year or to the average performance of their peer group. Each viewport contains a key at the bottom that will define the comparison.

Please review the following sections for more information on the Viewports in this tab: